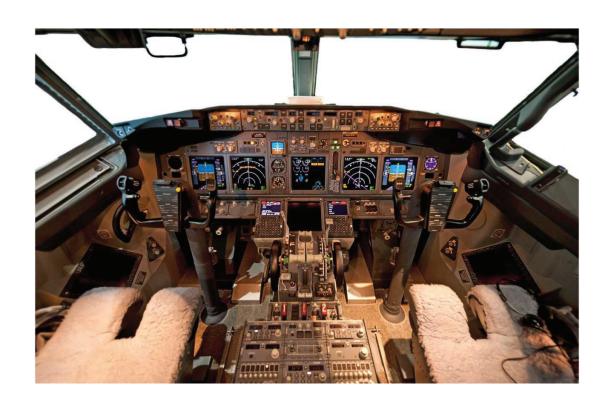

#### **AVIONICS**

- Collins VHF-2100
- Collins VOR-900 Receiver
- FMC PN 176200-01-01
- Collins HFS-900D
- Collins ADF-900
- · Collins DME-900 Interrogator
- Collins TPR-901
- Collins WRT-2100
- Collins TTR-921 -- Computer version 7
- ILS/MMR: Collins TTR921 Receiver
- CVR P/N 2100-1025-22
- FDR P/N 2100-4045-22