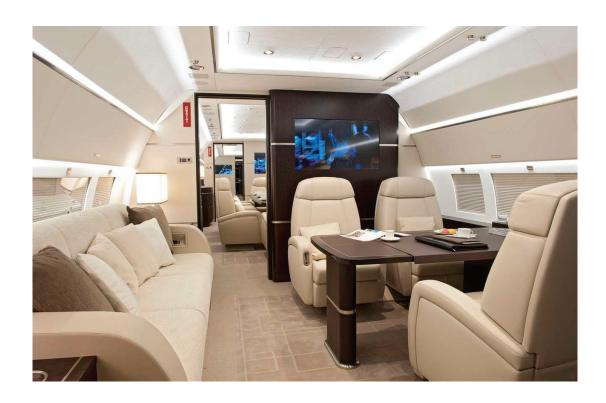

#### AIRCRAFT DESCRIPTION

This magnificent aircraft is one of the only 22 private BBJ2s ever built. The cabin is configured for 32 private passengers or 19 commercial passengers. The forward cabin features a large entourage area with eight forward facing seats, followed by a two-place club opposite a three place divan. The mid cabin features a three-place divan opposite a four-place conference group, followed by a large dining/conference group with six seats. The aft cabin features three single seats opposite a three place divan, followed by a master stateroom, which features a large bed opposite an uncertified three place divan.

The crew lavatory is located in the forward, while the private passenger lavatory is located after the entourage area. A private ensuite wash/shower room is also featured in the master stateroom. The galley and crew rest area is located in the forward.

The exterior is overall white with grey and dark-blue accent stripes.