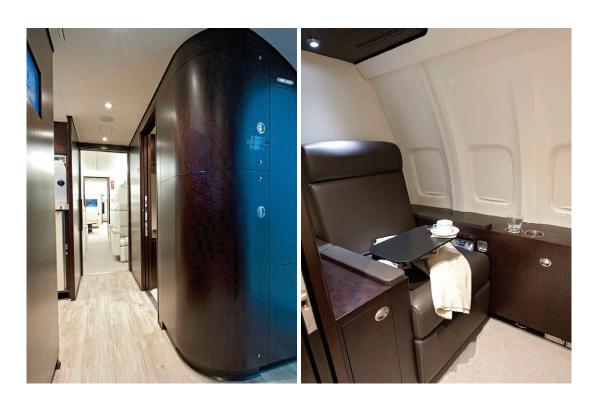

#### AIRCRAFT DESCRIPTION

This magnificent aircraft is one of the only 22 private BBJ2s ever built. The cabin is configured for 32 private passengers or 19 commercial passengers. The forward cabin features a large entourage area with eight forward facing seats, followed by a two-place club opposite a three place divan. The mid cabin features a three-place divan opposite a four-place conference group, followed by a large dining/conference group with six seats. The aft cabin features three single seats opposite a three place divan, followed by a master stateroom, which features a large bed opposite an uncertified three place divan.