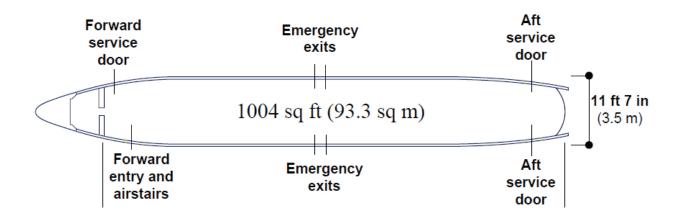

#### AIRCRAFT DESCRIPTION

This magnificent aircraft is one of the only 22 private BBJ2s ever built. The cabin is configured for 32 private passengers or 19 commercial passengers. The forward cabin features a large entourage area with eight forward facing seats, followed by a two-place club opposite a three place divan. The mid cabin features a three-place divan opposite a four-place conference group, followed by a large dining/conference group with six seats. The aft cabin features three single seats opposite a three place divan, followed by a master stateroom, which features a large bed opposite an uncertified three place divan.