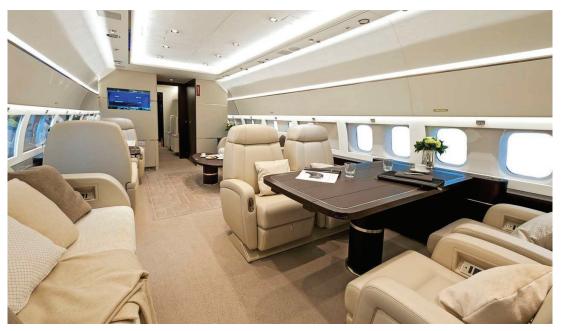

#### AIRCRAFT DESCRIPTION

This magnificent aircraft is one of the only 22 private BBJ2s ever built. The cabin is configured for 32 private passengers or 19 commercial passengers. The forward cabin features a large entourage area with eight forward facing seats, followed by a two-place club opposite a three place divan. The mid cabin features a three-place divan opposite a four-place conference group, followed by a large dining/conference group with six seats. The aft cabin features three single seats opposite a three place divan, followed by a master stateroom, which features a large bed opposite an uncertified three place divan.

The crew lavatory is located in the forward, while the private passenger lavatory is located after the entourage area. A private ensuite wash/shower room is also featured in the master stateroom. The galley and crew rest area is located in the forward.

The exterior is overall white with grey and dark-blue accent stripes.