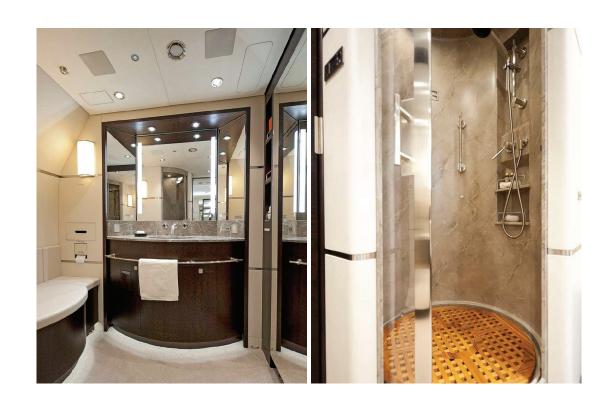

The crew lavatory is located in the forward, while the private passenger lavatory is located after the entourage area. A private ensuite wash/shower room is also featured in the master stateroom. The galley and crew rest area is located in the forward.