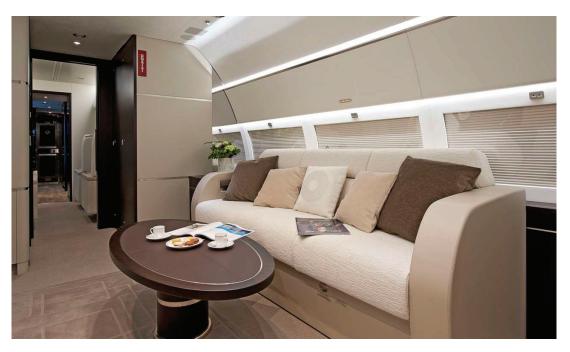

#### AIRCRAFT DESCRIPTION

This magnificent aircraft is one of the only 22 private BBJ2s ever built. The cabin is configured for 32 private passengers or 19 commercial passengers. The forward cabin features a large entourage area with eight forward facing seats, followed by a two-place club opposite a three place divan. The mid cabin features a three-place divan opposite a four-place conference group, followed by a large dining/conference group with six seats. The aft cabin features three single seats opposite a three place divan, followed by a master stateroom, which features a large bed opposite an uncertified three place divan.

The crew lavatory is located in the forward, while the private passenger lavatory is located after the entourage area. A private ensuite wash/shower room is also featured in the master stateroom. The galley and crew rest area is located in the forward.