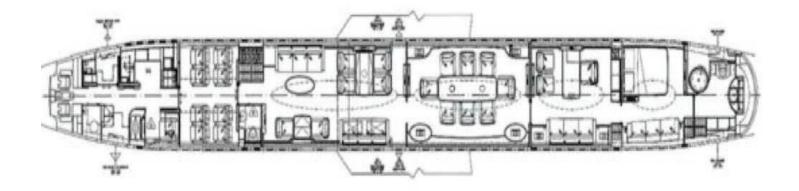

#### AIRCRAFT DESCRIPTION

This magnificent aircraft is one of the only 22 private BBJ2s ever built. The cabin is configured for 32 private passengers or 19 commercial passengers. The forward cabin features a large entourage area with eight forward facing seats, followed by a two-place club opposite a three place divan. The mid cabin features a three-place divan opposite a four-place conference group, followed by a large dining/conference group with six seats. The aft cabin features three single seats opposite a three place divan, followed by a master stateroom, which features a large bed opposite an uncertified three place divan.

The crew lavatory is located in the forward, while the private passenger lavatory is located after the entourage area. A private ensuite wash/shower room is also featured in the master stateroom. The galley and crew rest area is located in the forward.