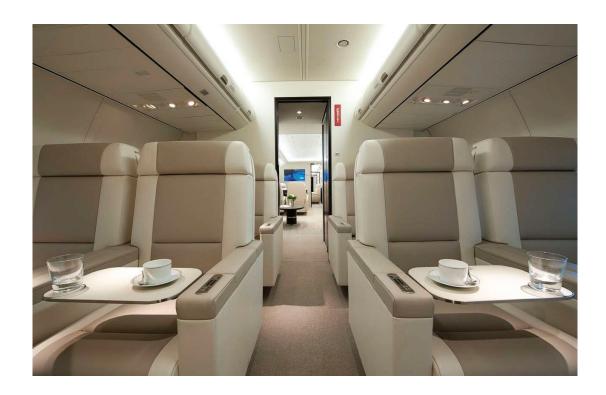

#### AIRCRAFT DESCRIPTION

This magnificent aircraft is one of the only 22 private BBJ2s ever built. The cabin is configured for 32 private passengers or 19 commercial passengers. The forward cabin features a large entourage area with eight forward facing seats, followed by a two-place club opposite a three place divan. The mid cabin features a three-place divan opposite a four-place conference group, followed by a large dining/conference group with six seats. The aft cabin features three single seats opposite a three place divan, followed by a master stateroom, which features a large bed opposite an uncertified three place divan.

The crew lavatory is located in the forward, while the private passenger lavatory is located after the entourage area. A private ensuite wash/shower room is also featured in the master stateroom. The galley and crew rest area is located in the forward.