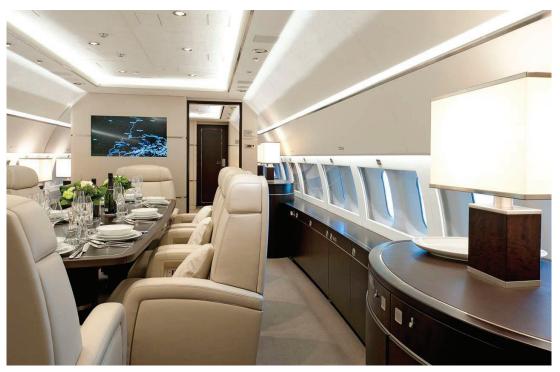

#### AIRCRAFT DESCRIPTION

This magnificent aircraft is one of the only 22 private BBJ2s ever built. The cabin is configured for 32 private passengers or 19 commercial passengers. The forward cabin features a large entourage area with eight forward facing seats, followed by a two-place club opposite a three place divan. The mid cabin features a three-place divan opposite a four-place conference group, followed by a large dining/conference group with six seats. The aft cabin features three single seats opposite a three place divan, followed by a master stateroom, which features a large bed opposite an uncertified three place divan.

The crew lavatory is located in the forward, while the private passenger lavatory is located after the entourage area. A private ensuite wash/shower room is also featured in the master stateroom. The galley and crew rest area is located in the forward.

The exterior is overall white with grey and dark-blue accent stripes.