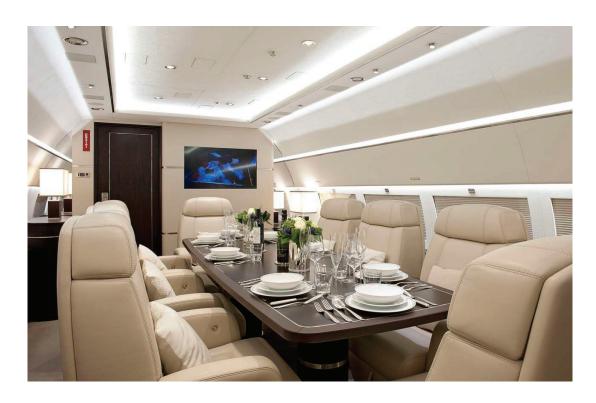

#### AIRCRAFT DESCRIPTION

This magnificent aircraft is one of the only 22 private BBJ2s ever built. The cabin is configured for 32 private passengers or 19 commercial passengers. The forward cabin features a large entourage area with eight forward facing seats, followed by a two-place club opposite a three place divan. The mid cabin features a three-place divan opposite a four-place conference group, followed by a large dining/conference group with six seats. The aft cabin features three single seats opposite a three place divan, followed by a master stateroom, which features a large bed opposite an uncertified three place divan.

The crew lavatory is located in the forward, while the private passenger lavatory is located after the entourage area. A private ensuite wash/shower room is also featured in the master stateroom. The galley and crew rest area is located in the forward.

The exterior is overall white with grey and dark-blue accent stripes.