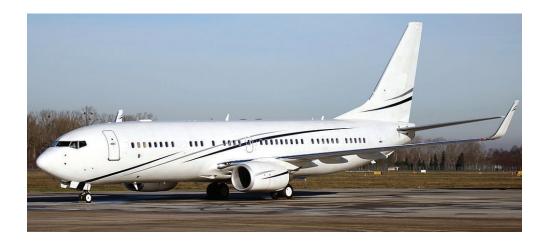

**TOTAL TIME 537** 

CYCLES 234



#### AIRCRAFT DESCRIPTION

This magnificent aircraft is one of the only 22 private BBJ2s ever built. The cabin is configured for 32 private passengers or 19 commercial passengers. The forward cabin features a large entourage area with eight forward facing seats, followed by a two-place club opposite a three place divan. The mid cabin features a three-place divan opposite a four-place conference group, followed by a large dining/conference group with six seats. The aft cabin features three single seats opposite a three place divan, followed by a master stateroom, which features a large bed opposite an uncertified three place divan.

The crew lavatory is located in the forward, while the private passenger lavatory is located after the entourage area. A private ensuite wash/shower room is a