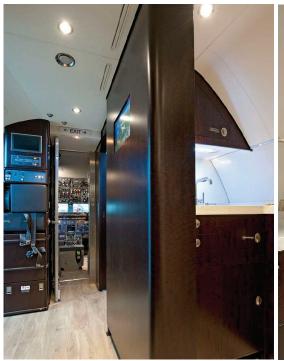

The crew lavatory is located in the forward, while the private passenger lavatory is located after the entourage area. A private ensuite wash/shower room is also featured in the master stateroom. The galley and crew rest area is located in the forward.

#### **ADDITIONAL FEATURES**

- · Five PATS AUX fuel tanks
- · Jet Aviation design
- · Jet Aviation Basel completion