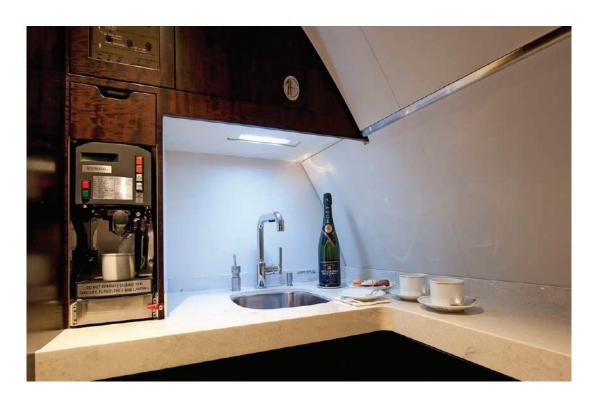

The crew lavatory is located in the forward, while the private passenger lavatory is located after the entourage area. A private ensuite wash/shower room is also featured in the master stateroom. The galley and crew rest area is located in the forward.