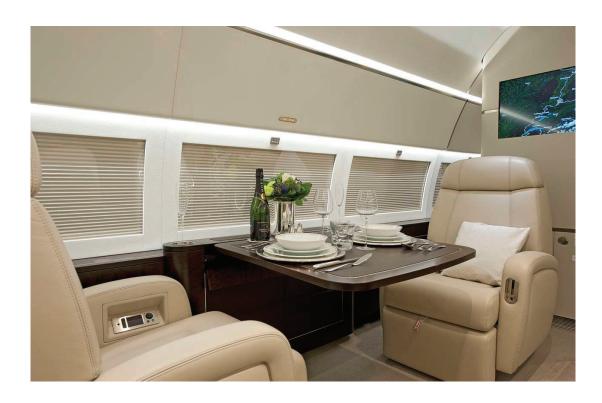

#### AIRCRAFT DESCRIPTION

This magnificent aircraft is one of the only 22 private BBJ2s ever built. The cabin is configured for 32 private passengers or 19 commercial passengers. The forward cabin features a large entourage area with eight forward facing seats, followed by a two-place club opposite a three place divan. The mid cabin features a three-place divan opposite a four-place conference group, followed by a large dining/conference group with six seats. The aft cabin features three single seats opposite a three place divan, followed by a master stateroom, which features a large bed opposite an uncertified three place divan.

The crew lavatory is located in the forward, while the private passenger lavatory is located after the entourage area. A private ensuite wash/shower room is also featured in the master stateroom. The galley and crew rest area is located in the forward.