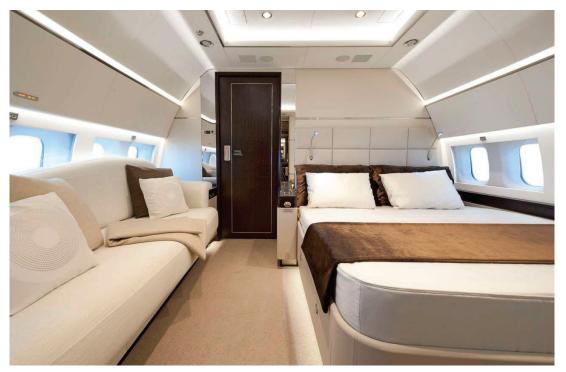

#### AIRCRAFT DESCRIPTION

This magnificent aircraft is one of the only 22 private BBJ2s ever built. The cabin is configured for 32 private passengers or 19 commercial passengers. The forward cabin features a large entourage area with eight forward facing seats, followed by a two-place club opposite a three place divan. The mid cabin features a three-place divan opposite a four-place conference group, followed by a large dining/conference group with six seats. The aft cabin features three single seats opposite a three place divan, followed by a master stateroom, which features a large bed opposite an uncertified three place divan.

The crew lavatory is located in the forward, while the private passenger lavatory is located after the entourage area. A private ensuite wash/shower room is also featured in the master stateroom. The galley and crew rest area is located in the forward.