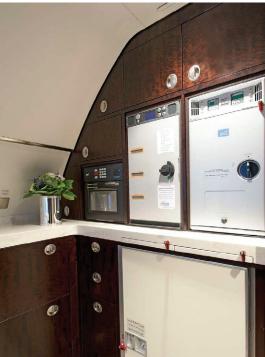

The crew lavatory is located in the forward, while the private passenger lavatory is located after the entourage area. A private ensuite wash/shower room is also featured in the master stateroom. The galley and crew rest area is located in the forward.

#### **ADDITIONAL FEATURES**

- · Five PATS AUX fuel tanks
- · Jet Aviation design
- · Jet Aviation Basel completion